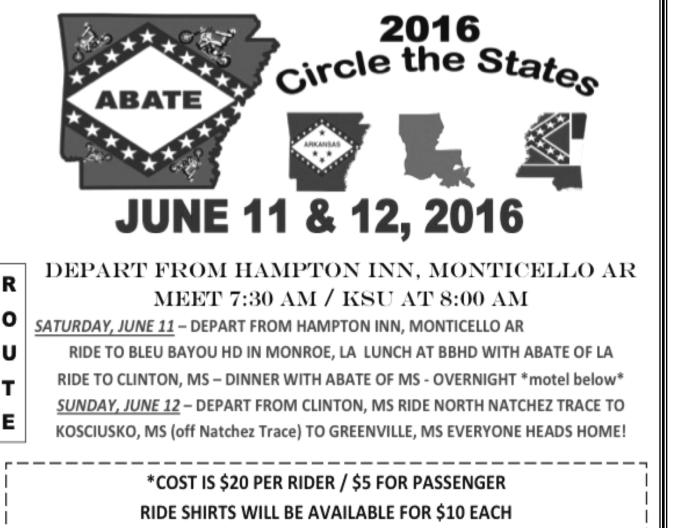

PRE-REGISTER BY JUNE 4, 2016 TO BE ENTERED INTO DRAWING FOR \$200.00 ABATE REBATE

INFO: Randy Hutcheson 870-879-4386 <u>hutcheson.elaine@yahoo.com</u> Karen Stewart 870-723-2364 <u>karriems@ymail.com</u>

Abate of AR State Office: 501-317-1832 Visa-MC-Discover Cards \$2 fee

\*Web site for registration & sponsor forms: arkansasabate.org

or Face Book ABATE of AR

MOTELS-\$89 <u>FRIDAY – JUNE 10 in MONTICELLO, AR</u> HAMPTON INN 480 HIGHWAY 425 N. # 870-367-6600 Dinner 6:00 pm at Western Sizzlin Monticello AR (back room reserved)

MOTELS-\$90 <u>SATURDAY – JUNE 11 in CLINTON, MS</u> FAIRFIELD INN & SUITES 105 HAMPSTEAD PLACE # 601-925-5750 \*tell them you are with Abate Motorcycle Group